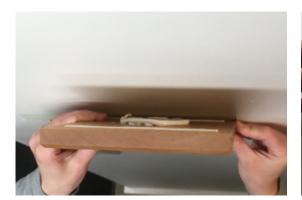

**Step 4** Apply a small circle of silicone to sign back and remove foam tape paper.

**Step 5** Holding sign at an angle off the wall, align bottom to lines drawn in step 3 and push sign against wall. Hold for 10 seconds.