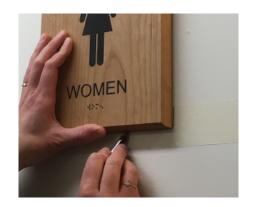

## **Installation Instructions**Foam Tape Method

**Step 1** Position sign on wall and confirm it is level and ADA compliant.

**Step 2** Apply painters tape between wall and sign bottom.

**Step 3** Holding sign in desired location, draw a line along sign bottom and edge.