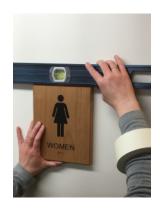

## **Installation Instructions**Foam Tape Method

**Step 1** Position sign on wall and confirm it is level and ADA compliant.

**Step 2** Apply painters tape between wall and sign bottom.

**Step 3** Holding sign in desired location, draw a line along sign bottom and edge.