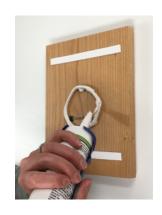

**Step 4** Apply a small circle of silicone to sign back and remove foam tape paper.

**Step 5** Holding sign at an angle off the wall, align bottom to lines drawn in step 3 and push sign against wall. Hold for 10 seconds.