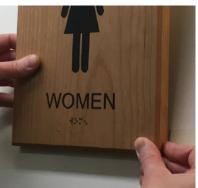

**Step 6** Admire your work (briefly...) then install your next sign!

Step 1 Step 3 Step 4

Step 5

Beautiful signs for a better planet